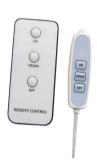

### AX-SC036

Connector: Open

Length: 0.3M/0.5M/1M/1.5M or OEM

Current and voltage: 12V 2A

Function: Dimming with remote controller

Connector: American plug to E27 lamp holder

Length:1M/1.5M or OEM Color: Black / White

Application: Table lamp/ Night lamp