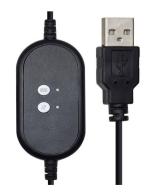

### AX-SC002

Connector : USB Male To DC Male Length: 0.3M/0.5M/1M/1.5M or OEM

Current and voltage: 5V 2A Function: On/Off switching

### AX-SC023

Connector: USB Male To DC Male Length: 0.3M/0.5M/1M/1.5M or OEM

Current and voltage: 5V 2A

Function: Temperature control and Timing