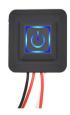

### **AX-SC047**

Material: Silicone

Length: 0.3M or OEM

Voltage:3.7-12V

Application: Cooling fan switch