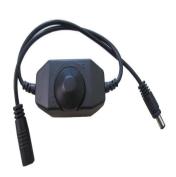

### AX-SC002

Connector : USB Male To DC Male Length: 0.3M/0.5M/1M/1.5M or OEM

Current and voltage: 5V 2A Function: On/Off switching

### AX-SC023

Connector: USB Male To DC Male Length: 0.3M/0.5M/1M/1.5M or OEM

Current and voltage: 5V 2A

Function: Temperature control and Timing