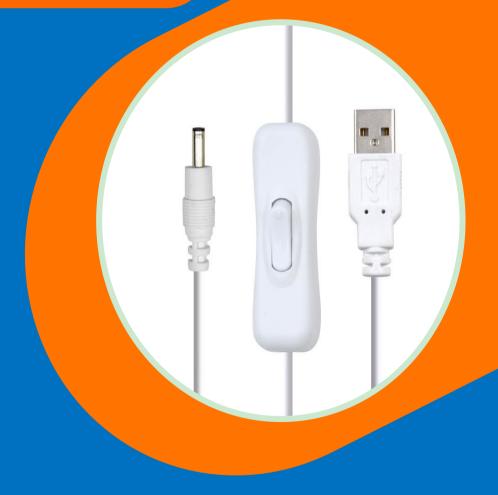

### AX-SC002

Connector : USB Male To DC Male Length: 0.3M/0.5M/1M/1.5M or OEM

Current and voltage: 5V 2A Function: On/Off switching