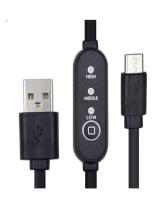

## AX-SC003

Connector : USB Male To Open Length: 0.3M/0.5M/1M/1.5M or OEM

Current and voltage: 5V 2A Function: On/Off switching

# **AX-SC005**

Connector: USB Male To Open Length: 0.3M/0.5M/1M/1.5M or OEM

Current and voltage: 5V 2A Function: On/Off switching

## AX-SC004

Connector : USB Male To Open Length: 0.3M/0.5M/1M/1.5M or OEM

Current and voltage: 5V 2A Function: On/Off switching