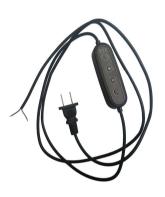

### AX-SC028

Connector: US Plug To Open

Length: 0.3M/0.5M/1M/1.5M or OEM Current and voltage: 60-265V 1A Function: Dimming and Timing

### AX-SC008

Connector: US Plug To Open

Length: 0.3M/0.5M/1M/1.5M or OEM

Current and voltage: 5V 2A Function: On/Off switching