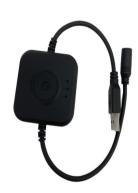

5M/1M/1.5M or OEM Current and voltage: 5-12V 2.5A

Function: Temperature control and Timing



### AX-SC034

Connector: USB To Open

Length: 0.3M/0.5M/1M/1.5M or OEM

Current and voltage: 5V 2.5A

Function: Temperature control and Timing



#### AX-SC035

Connector: USB Male To Open Length: 0.3M/0.5M/1M/1.5M or OEM

Current and voltage: 5V 2A

Function: Temperature control and Timing



### AX-SC036

Connector: Open

Length: 0.3M/0.5M/1M/1.5M or OEM

Current and voltage: 12V 2A

Function: Dimming with remote controller



Connector: American plug to E27 lamp holder

Length:1M/1.5M or OEM Color: Black / White

Application: Table lamp/ Night lamp



### AX-SC039

Connector: EURO plug to E27 lamp holder

Length: 1.5M/2M or OEM Color: Black / White

Application: Timing table lamp/ Night lamp



## AX-SC041

Connector: USB Male To DC Female

Length: 0.3M or OEM Voltage: 5V/7V/9V

Application: Air-conditioned clothing



#### AX-SC038

Connector : American plug to E27 lamp holder

Length:1.5M/2M or OEM Color: Black / White

Application: Table lamp/ Night lamp



### AX-SC040

Connector: EURO plug to Open Length: 1.5M/2M/3M or OEM Color: Brown /Black / White

Application:TV/Refrigerator/ Washing machine



### AX-SC042

Material: silicone Length: 0.3M or OEM

Voltage: 7.4V

Application: Heating cushion/ pillow



Material: Silicone

Length: 0.3M or OEM

Voltage: 7.4V

Application: Heating cushion/ Pillow



#### AX-SC044

Material: Silicone

Length: 0.3M/0.5M/1M/1.5M or OEM

Voltage:3.7-24V

Application: Massager/Electric heating product



### AX-SC045

Material: Silicone

Length