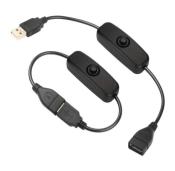

### AX-SC006

Connector: USB Male To DC Male Length: 0.3M/0.5M/1M/1.5M or OEM

Current and voltage: 5V 3A Function: On/Off switching

Connector: USB Male To Open

Length: 0.3M/0.5M/1M/1.5M or OEM

Current and voltage: 5V 2A Function: On/Off switching