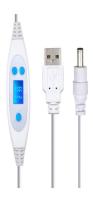

### AX-SC002

Connector : USB Male To DC Male Length: 0.3M/0.5M/1M/1.5M or OEM

Current and voltage: 5V 2A Function: On/Off switching

### AX-SC006

Connector: USB Male To DC Male Length: 0.3M/0.5M/1M/1.5M or OEM

Current and voltage: 5V 3A Function: On/Off switching

Connector: USB Male To Open

Length: 0.3M/0.5M/1M/1.5M or OEM

Current and voltage: 5V 2A Function: On/Off switching