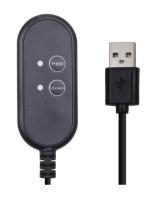

### AX-SC021

Connector : USB Male To Open Length: 0.3M/0.5M/1M/1.5M or OEM

Current and voltage: 5-12V 3A

Function: Temperature control and Timing

#### AX-SC022

Connector: USB Male To Open Length: 0.3M/0.5M/1M/1.5M or OEM

Current and voltage: 5-12V 3A

Function: Temperature control and Timing