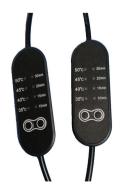

### AX-SC023

Connector: USB Male To DC Male Length: 0.3M/0.5M/1M/1.5M or OEM

Current and voltage: 5V 2A

Function: Temperature control and Timing

### AX-SC024

Connector: USB Male To Micro B Length: 0.3M/0.5M/1M/1.5M or OEM Current and voltage: 5V-12V 2A Function: Temperature control

Connector : USB Male To DC Male Length: 0.3M/0.5M/1M/1.5M or OEM

Current and voltage: 12V 2A

Function: Temperature control and Timing