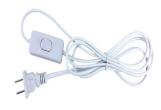

### AX-SC039

Connector: EURO plug to E27 lamp holder

Length: 1.5M/2M or OEM Color: Black / White

Application: Timing table lamp/ Night lamp

#### AX-SC038

Connector : American plug to E27 lamp holder

Length:1.5M/2M or OEM Color: Black / White

Application: Table lamp/ Night lamp