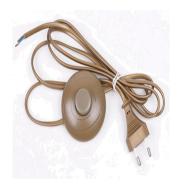

### AX-SC040

Connector: EURO plug to Open Length: 1.5M/2M/3M or OEM Color: Brown /Black / White

Application:TV/Refrigerator/ Washing machine