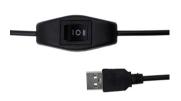

## AX-SC003

Connector : USB Male To Open Length: 0.3M/0.5M/1M/1.5M or OEM

Current and voltage: 5V 2A Function: On/Off switching

# **AX-SC005**

Connector: USB Male To Open Length: 0.3M/0.5M/1M/1.5M or OEM

Current and voltage: 5V 2A Function: On/Off switching

## AX-SC004

Connector : USB Male To Open Length: 0.3M/0.5M/1M/1.5M or OEM

Current and voltage: 5V 2A Function: On/Off switching