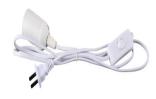

#### AX-SC038

Connector : American plug to E27 lamp holder

Length:1.5M/2M or OEM Color: Black / White

Application: Table lamp/ Night lamp