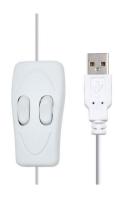

# **OUR PARTNER**

We provide the best quality service for many well known brands at home and abroad, and help your brand develop in all aspects and create a better future.

Connector: USB Male To USB Female Length: 0.3M/0.5M/1M/1.5M or OEM

Current and voltage: 5V 2A Function: On/Off switching