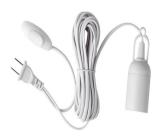

### AX-SC039

Connector: EURO plug to E27 lamp holder

Length: 1.5M/2M or OEM Color: Black / White

Application: Timing table lamp/ Night lamp