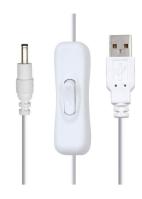

### AX-SC002

Connector : USB Male To DC Male Length: 0.3M/0.5M/1M/1.5M or OEM

Current and voltage: 5V 2A Function: On/Off switching