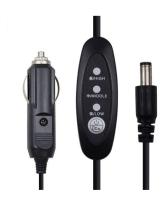

## AX-SC030

Connector : DC Male To C30 Cigarette lighter

Length: 0.3M/0.5M/1M/1.5M or OEM Current and voltage: 5V-12V 2A Function: Temperature control

Connector: USB To Open

Length: 0.3M/0.5M/1M/1.5M or OEM