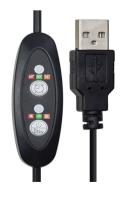

# **OUR PARTNER**

We provide the best quality service for many well known brands at home and abroad, and help your brand develop in all aspects and create a better future.

Connector: USB Male To USB Female Length: 0.3M/0.5M/1M/1.5M or OEM

Current and voltage: 5V 2A Function: On/Off switching