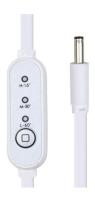

## AX-SC030

Connector : DC Male To C30 Cigarette lighter

Length: 0.3M/0.5M/1M/1.5M or OEM Current and voltage: 5V-12V 2A Function: Temperature control

Connector: USB To Open

Length: 0.3M/0.5M/1M/1.5M or OEM