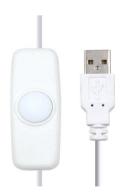

# **OUR PARTNER**

We provide the best quality service for many well known brands at home and abroad, and help your brand develop in all aspects and create a better future.

Connector: USB Male To USB Female Length: 0.3M/0.5M/1M/1.5M or OEM

Current and voltage: 5V 2A Function: On/Off switching