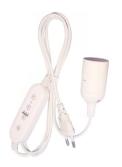

### AX-SC039

Connector: EURO plug to E27 lamp holder

Length: 1.5M/2M or OEM Color: Black / White

Application: Timing table lamp/ Night lamp